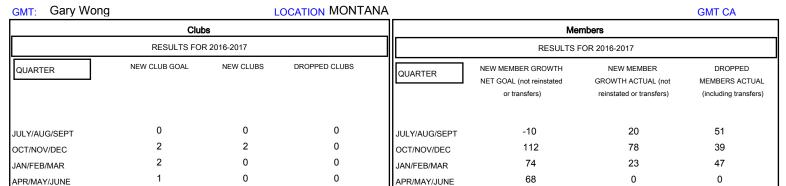

JULY

SEPT

AUG

OCT

NOV

DEC

JAN

FEB

## 

MAR

APR

MAY

JUNE

| DROPPED CLUBS: 0  DROPPED MEMBERS |          | 37 CLUBS OF 68 ADDED 1 OR MORE NEW MEMBERS | GENDER DISTRIE  MALE  FEMALE       | BUTION<br>1,314 (74.24%)<br>456 (25.76%) |     |
|-----------------------------------|----------|--------------------------------------------|------------------------------------|------------------------------------------|-----|
| DECEASED                          | 16       | CLICK HERE FOR CUMULATIVE MEMBERSHIP DATA  | TOTAL FAMILY UNIT MEMBERS          |                                          | 296 |
| CLUB CANCELLED                    | 0<br>121 |                                            | FAMILY MEMBERS PAYING HALF 15 DUES |                                          | 151 |
| OTHER                             | 121      |                                            |                                    |                                          |     |
| TOTAL                             | 137      |                                            |                                    |                                          |     |