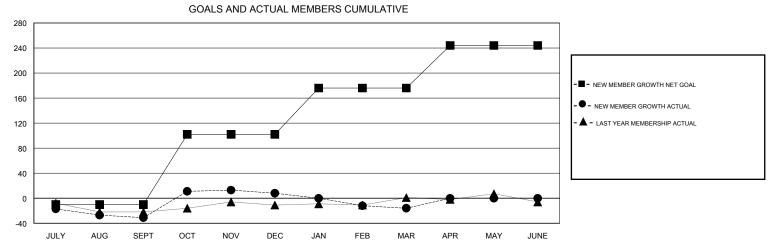

JULY

SEPT

AUG

OCT

NOV

DEC

JAN

FEB

## 

MAR

APR

MAY

JUNE

| DROPPED CLUBS: 0  DROPPED MEMBERS |          | 37 CLUBS OF 68 ADDED 1 OR MORE NEW MEMBERS | GENDER DISTRIE  MALE  FEMALE       | BUTION<br>1,314 (74.24%)<br>456 (25.76%) |     |
|-----------------------------------|----------|--------------------------------------------|------------------------------------|------------------------------------------|-----|
| DECEASED                          | 16       | CLICK HERE FOR CUMULATIVE MEMBERSHIP DATA  | TOTAL FAMILY UNIT MEMBERS          |                                          | 296 |
| CLUB CANCELLED                    | 0<br>121 |                                            | FAMILY MEMBERS PAYING HALF 15 DUES |                                          | 151 |
| OTHER                             | 121      |                                            |                                    |                                          |     |
| TOTAL                             | 137      |                                            |                                    |                                          |     |